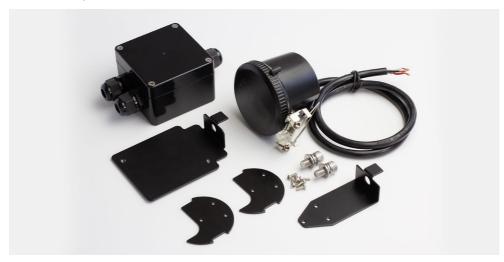

# **Springbok Lite**

Microwave Sensor Kit

### **PRODUCT CODES**

| Product code | Finish             | Description                                                                 |
|--------------|--------------------|-----------------------------------------------------------------------------|
| HBLMWS       | Matt black RAL9017 | High Bay Sbok Lite, Microwave sensor kit inc junction box and counterweight |

#### Features & benefits

5.8GHz microwave motion sensor

Typical installation height 8-15m

On/off control comissioned by remote

Detection area options - 25%/50%/75% - Default is 100%

Hold time options -30s/1min/3min/5min/10min/20min/30min - Default is 5 seconds

Daylight threshold options -2Lux/10Lux/30Lux/50Lux/80Lux/120Lux -Default is disabled

IP65 rated